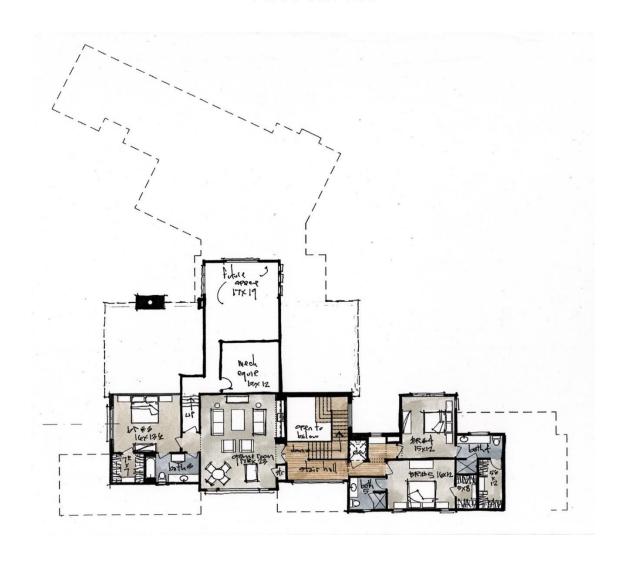

## 11644 WANDER LN. DALLAS, TX 75230

| <u>Details</u>                    | <u>Exterior</u>                           | <u>Kitchen</u>                    |
|-----------------------------------|-------------------------------------------|-----------------------------------|
| SOLD                              | Clay Tile Roof                            | Wolf & Sub-Zero Appliances        |
| Dallas Transitional Spanish       | Phantom Screens                           | Natural Stone Kitchen Countertops |
| Colonial Up to 7,000 Square feet  | Stucco and Stone                          | Island with Breakfast Bar         |
| living                            | (**Landscaping/Pool/Decking not included) |                                   |
| 3 Car Auto Storage                | <u>Interior</u>                           |                                   |
| 30,000 square foot lot with Creek | First Floor Dedicated Master Wing         | <b>Home Maintenance</b>           |
| In Private Cul-de-sac             | First Floor Guest Bedroom                 | Waterside Home Maintenance        |
| 5 Bedrooms with Ensuite baths     | Study with Fireplace                      | Concierge Service included        |
| Future Elevator closet            | Open Plan Concept                         |                                   |