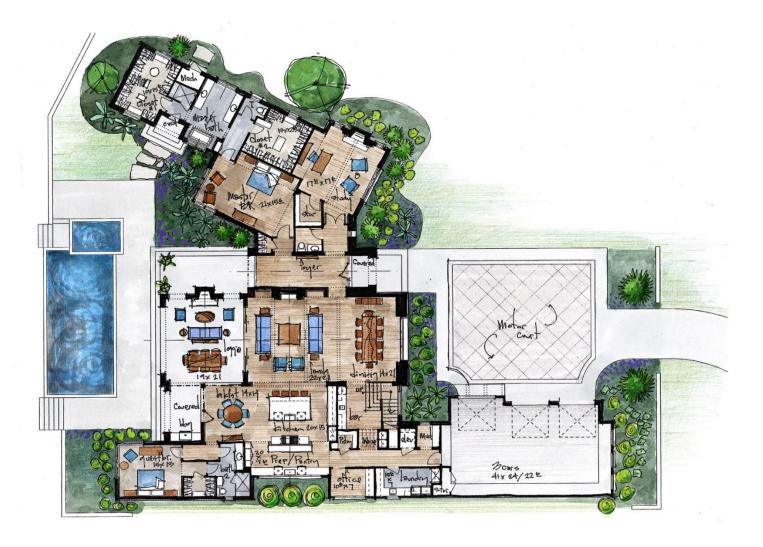

## 11644 WANDER LN. DALLAS, TX 75230

| <u>Details</u>                    | <u>Exterior</u>                           | <u>Kitchen</u>                    |
|-----------------------------------|-------------------------------------------|-----------------------------------|
| SOLD                              | Clay Tile Roof                            | Wolf & Sub-Zero Appliances        |
| Dallas Transitional Spanish       | Phantom Screens                           | Natural Stone Kitchen Countertops |
| Colonial Up to 7,000 Square feet  | Stucco and Stone                          | Island with Breakfast Bar         |
| living                            | (**Landscaping/Pool/Decking not included) |                                   |
| 3 Car Auto Storage                | <u>Interior</u>                           |                                   |
| 30,000 square foot lot with Creek | First Floor Dedicated Master Wing         | <b>Home Maintenance</b>           |
| In Private Cul-de-sac             | First Floor Guest Bedroom                 | Waterside Home Maintenance        |
| 5 Bedrooms with Ensuite baths     | Study with Fireplace                      | Concierge Service included        |
| Future Elevator closet            | Open Plan Concept                         |                                   |