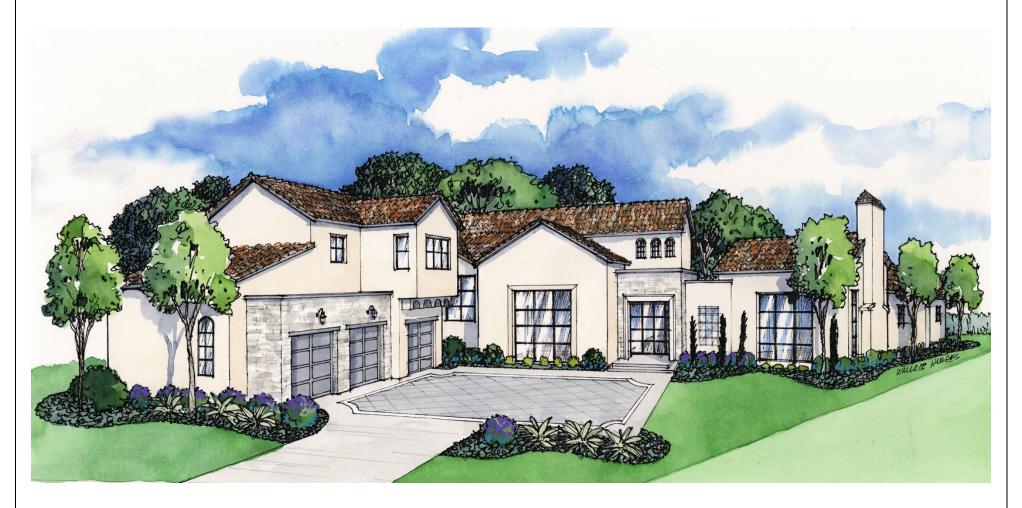

## 11644 WANDER LN. DALLAS, TX 75230

| <u>Details</u>                    | <u>Exterior</u>                           | <u>Kitchen</u>                    |
|-----------------------------------|-------------------------------------------|-----------------------------------|
| SOLD                              | Clay Tile Roof                            | Wolf & Sub-Zero Appliances        |
| Dallas Transitional Spanish       | Phantom Screens                           | Natural Stone Kitchen Countertops |
| Colonial Up to 7,000 Square feet  | Stucco and Stone                          | Island with Breakfast Bar         |
| living                            | (**Landscaping/Pool/Decking not included) |                                   |
| 3 Car Auto Storage                | <u>Interior</u>                           |                                   |
| 30,000 square foot lot with Creek | First Floor Dedicated Master Wing         | <b>Home Maintenance</b>           |
| In Private Cul-de-sac             | First Floor Guest Bedroom                 | Waterside Home Maintenance        |
| 5 Bedrooms with Ensuite baths     | Study with Fireplace                      | Concierge Service included        |
| Future Elevator closet            | Open Plan Concept                         |                                   |